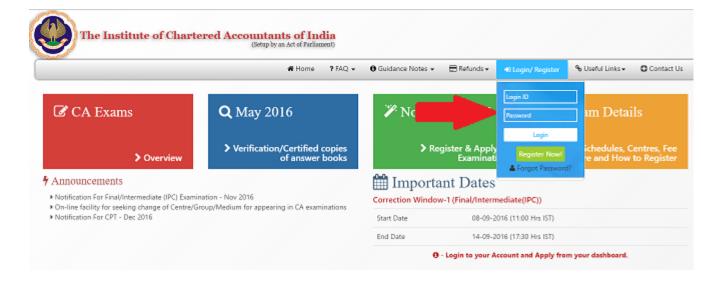

Candidates may print their admit cards from the said website.

For downloading/printing of the admit cards, candidates will have to login to their Single-Sign-On account at icaiexam.icai.org as under:

- 1. Visit <a href="http://icaiexam.icai.org">http://icaiexam.icai.org</a>
- 2. Login using your login id and password

## 3. Click on "view" link in front of Admit Card

In terms of the decision of the Examination Committee of the Institute, physical admit cards are being sent by post, only to those who submitted physical examination forms (i.e. OMR). The practice of sending physical admit cards by post, to those who had submitted their exam forms online, is discontinued with effect from May 2014 examination onwards.