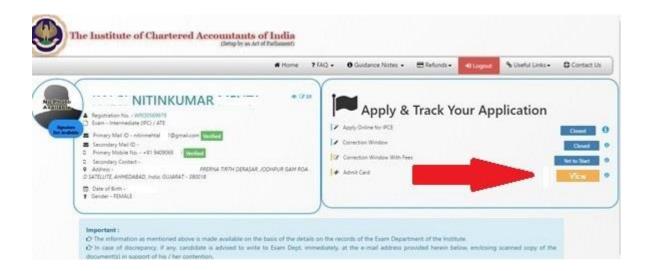

## 3. Click on "view" link in front of Admit Card

In terms of the decision of the Examination Committee of the Institute, physical admit cards are being sent by post, only to those who submitted physical examination forms (i.e. OMR). The practice of sending physical admit cards by post, to those who had submitted their exam forms online, is discontinued with effect from May 2014 examination onwards.