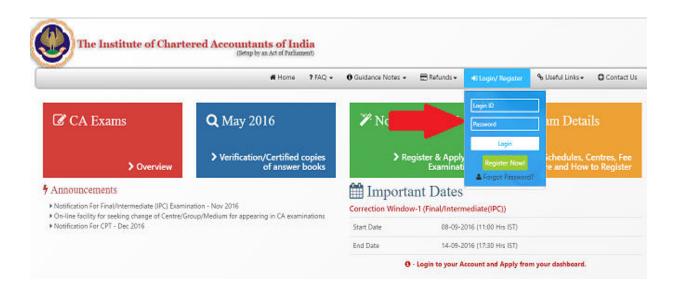

For downloading/printing of the admit cards, candidates will have to login to their Single-Sign-On account at icaiexam.icai.org as under:

- 1. Visit http://icaiexam.icai.org
- 2. Login using your Login ID (i.e. Registration Number) and password