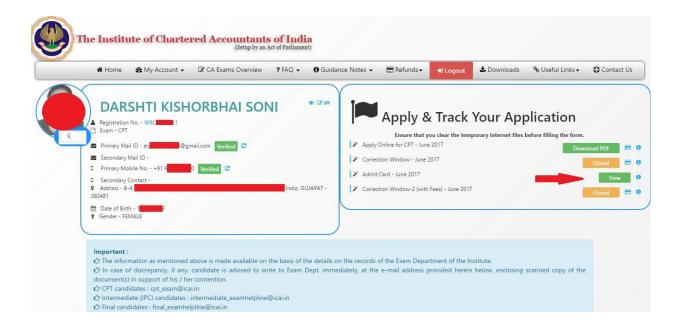

## 3. Click on link in front of Admit Card

Candidates may also visit the FAQs on subject hosted in the FAQs section of <a href="www.icai.org">www.icai.org</a> for more details.

For any further clarifications, write to/contact: